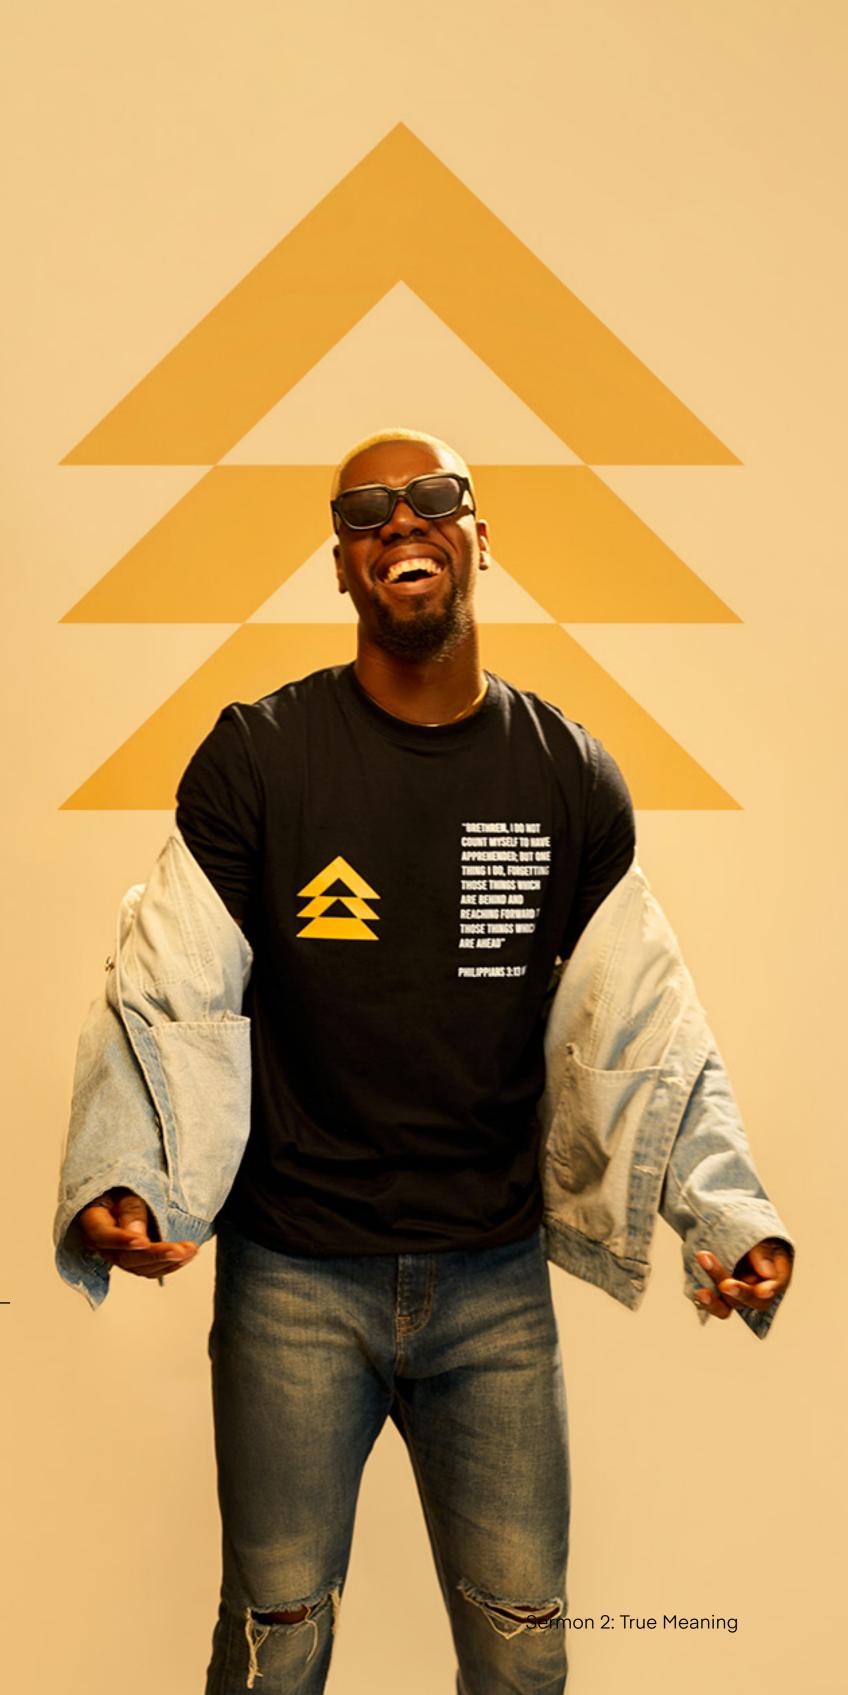

## **PROGRESS**

"Brethren, I do not count myself to have apprehended; but one thing I do, forgetting those things which are behind and reaching forward to those things which are ahead,"

Philippians 3:13 NKJV