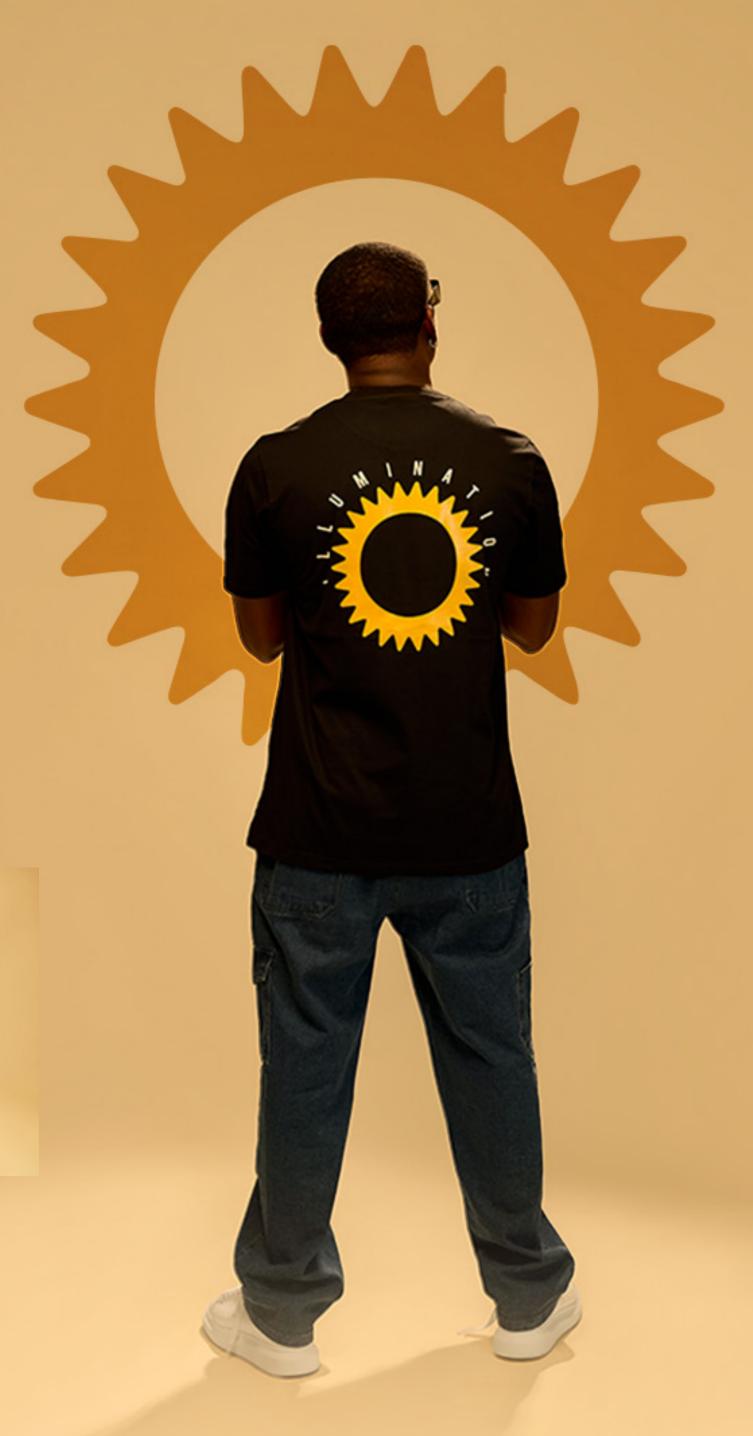

### **ILLUMINATION**

Let your light so shine before men, that they may see your good works and glorify your Father in heaven.

Matthew 5:16 NKJV

Illuminate the world with your positive actions, inspiring others and bringing glory to a higher purpose. Your light has the power to make a meaningful impact, so continue to shine and be a force for good

S M L XL XXL

beBOLD Catalog V.0 Sermon 2: True Meaning